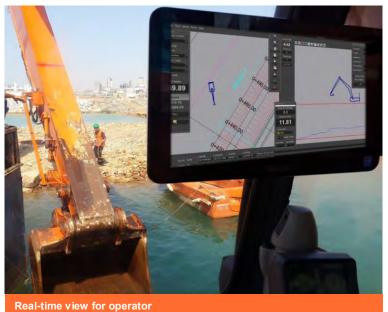

#### Kordil EPS

**Kordil EPS** is an integrated custom fitted positioning system for excavators and dredgers providing precision position information on a screen in 3D but in 2D form top and side view. With this screen, operator can see design profiles, survey profile and any other profiles uploaded. The survey profile is updated as dredged or as filled up. In addition, on completion of a part of work, excavator can perform an independent survey over the work area for surveyors to report.

Kordil EPS providing all you need on a screen to perform precision dredging. With Kordil EPS, performance can be increased twice more than an excavator without Kordil EPS or similar.

Left view shows top and side view of excavator captured from a real work screen.