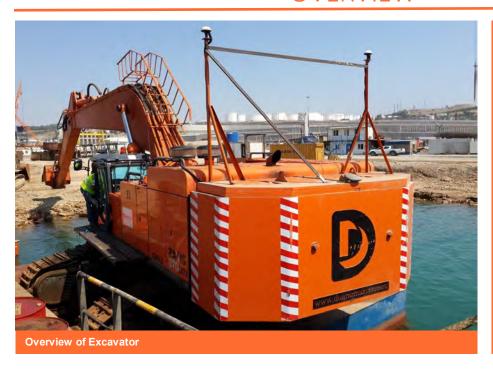

.

- \* Dam construction
- \* Water-break construction
- \* Flood protection barriers
- \* Ice protection barriers
- \* Shore protection works
- \* Road construction
- \* Seabed levelling
- \* Access channel
- \* Grading and reclamation
- \* Offshore installation
- \* Underwater installation
- \* Mining works
- \* Complicated slope shaping
- \* Pipeline trenching
- \* Topographic surveying

Kordil EPS providing all you need on a screen to perform precision dredging. With Kordil EPS, performance can be increased twice more than an excavator without Kordil EPS or similar.

Left view shows top and side view of excavator captured from a real work screen.

We set up **Kordil EPS** with 100% costumer satisfaction!

Available for rental and purchase!





# EXCAVATOR POSITIONING SYSTEM OVERVIEW



### Support

- Senior level training and remote assistance
- Swift service warranty
- Free software maintenance & upgrade
- Lifetime software upgrade
- Update and recalibration support due to change on machinery parts, such as bucket and jack-hammer configuration

## Reason to have Kordil EPS

Kordil EPS providing all you need in real-time to see and to record what you do and what you need. For better performance, progress and even for safety!







| Working and storage temperature | -40 to +85                                        |
|---------------------------------|---------------------------------------------------|
| Power consumption               | 200 W                                             |
| Supply Voltage                  | 12 / 24 VDC depending on source of power on