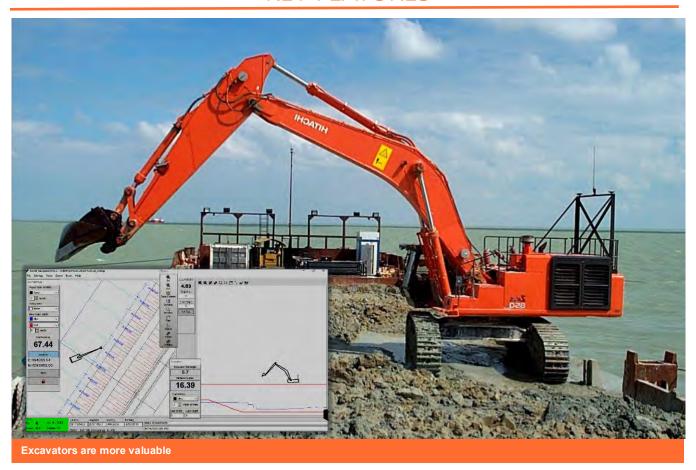

#### Kordil EPS

**Kordil EPS** is an integrated custom fitted positioning system for excavators and dredgers providing precision position information on a screen in 3D but in 2D form top and side view. With this screen, operator can see design profiles, survey profile and any other profiles uploaded. The survey profile is updated as dredged or as filled up. In addition, on completion of a part of work, excavator can perform an independent survey over the work area for surveyors to report.

Kordil EPS providing all you need on a screen to perform precision dredging. With Kordil EPS, performance can be increased twice more than an excavator without Kordil EPS or similar.

Left view shows top and side view of excavator captured from a real work screen.