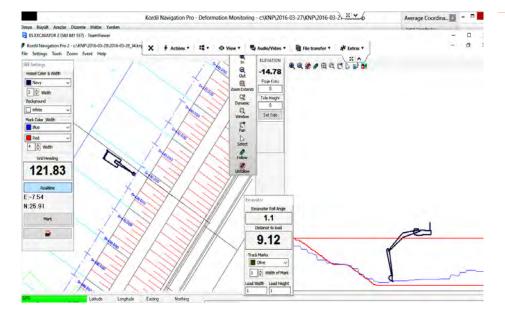

Kordil EPS providing all you need on a screen to perform precision dredging. With Kordil EPS, performance can be increased twice more than an excavator without Kordil EPS or similar.

Left view shows top and side view of excavator captured from a real work screen.