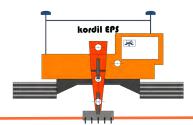

#### Kordil EPS

**Kordil EPS** is an integrated custom fitted positioning system for excavators and dredgers providing precision position information on a screen in 3D but in 2D form top and side view. With this screen, operator can see design profiles, survey profile and any other profiles uploaded. The survey profile is updated as dredged or as filled up. In addition, on completion of a part of work, excavator can perform an independent survey over the work area for surveyors to report.

With **Kordil EPS**, work performance is drastically improved because of no time consuming interruption by surveyors, and operation keeps going without any external assistance.

**Kordil EPS** also provides safety improvement when performing near and on hot/live lines or structures.